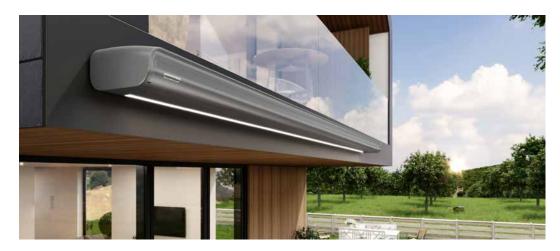

#### Plain and simple. Enviable.

When closed, the markilux MX-2 gives the impression of being entirely in one piece. With or without LED lighting. Product design – at its best.

### Options

LED Line in the cassette, LED Spots under the cassette, various standard colour combinations