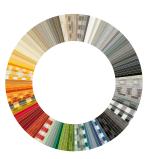

# Fascinating in shape. Functionally superb.







# $mx_{-2}$





#### Plain and simple. Enviable.

When closed, the markilux MX-2 gives the impression of being entirely in one piece. With or without LED lighting. Product design – at its best.



## markilux MX-2 colour

Brilliantly coordinated and perfectly "covered": ten fashionably modern colour combinations mean individuality and personality, complementing the architecture of the building, have to be seen and experienced.











### Cassette awning

max. 600 × 300 cm max. 500 × 350 cm

#### Arm technology

Bionic tendon

### Options

LED Line in the cassette, LED Spots under the cassette, various standard colour combinations

# **Awning Colours**





#### Awning Cover Fabrics