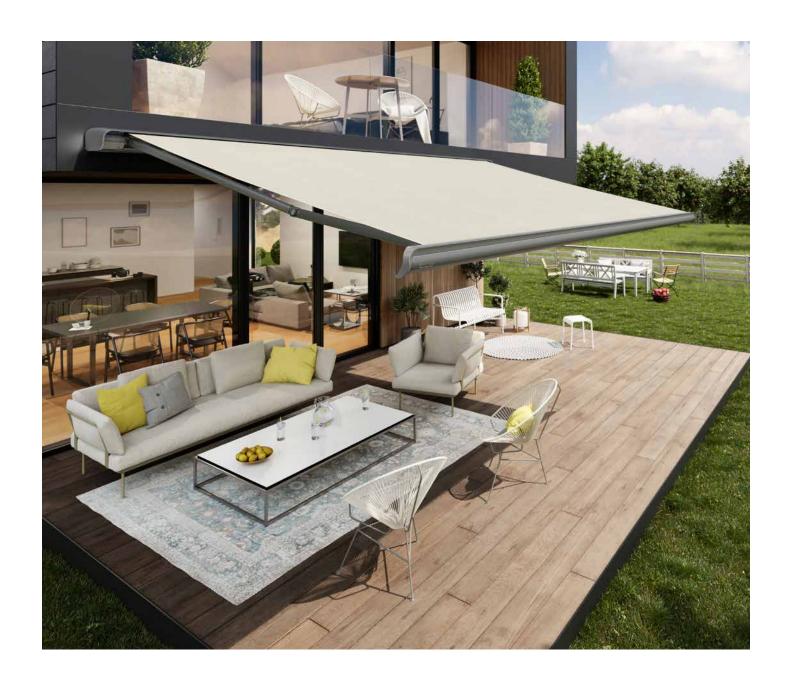

# Fascinating in shape. Functionally superb.

# $mx_{-2}$

### Cassette awning

max. 600 × 300 cm max. 500 × 350 cm