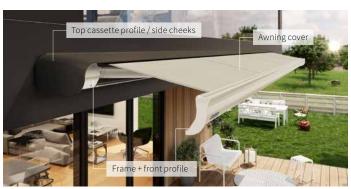

#### Plain and simple. Enviable.

When closed, the markilux MX-2 gives the impression of being entirely in one piece. With or without LED lighting. Product design – at its best.