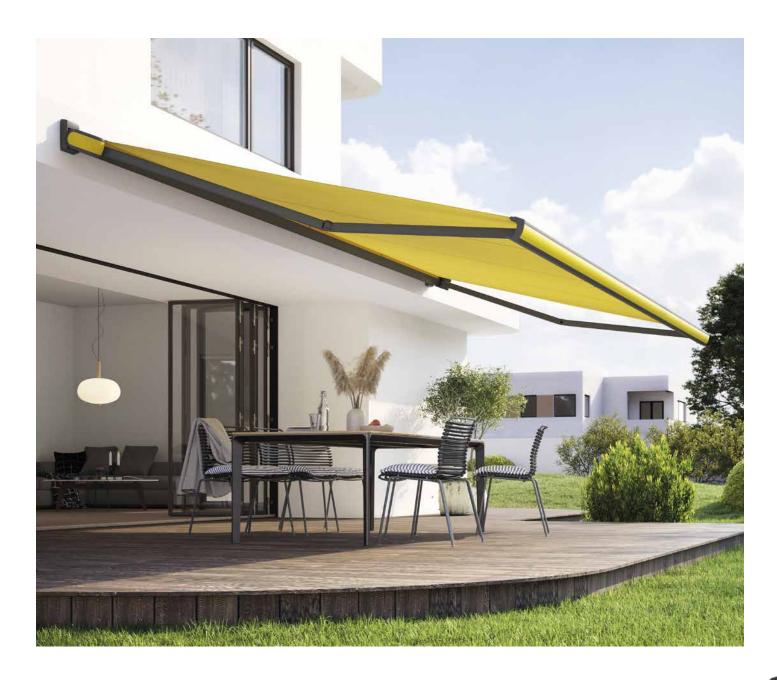

# The awning with both elegant curves and clean lines.

### Cassette awning

max. 600 × 300 cm max. 500 × 350 cm

# Arm technology

Bionic tendon