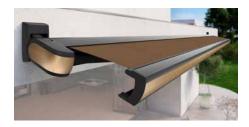

# The awning with both elegant curves and clean lines.

### Cassette awning

max. 600 × 300 cm max. 500 × 350 cm

# Arm technology

Bionic tendon