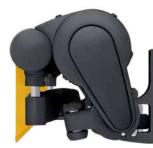

# Great performance.

Beautiful details.











LED Lines in the folding arms



markilux 1710 stretch

Gives an impressive performance on narrow patios, balconies and in recesses: thanks to the two crossover arms even awnings with a narrow width are able to extend considerably further.



Polished chrome fittings



 $\hbox{More cover without a cover cassette}$ 

Optionally available without a cover cassette, the model variant markilux 1700 can be extended up to 400 cm to provide even more shade.



max. 700 × 350 cm (mx 1710)

## Open style awning

max. 700 × 400 cm (mx 1700)

## Arm technology

Bionic tendon

#### Options

LED Lines in the folding arms, polished chrome fittings, coupled awning, stretch

#### **Awning Colours**



Awning Cover Fabrics