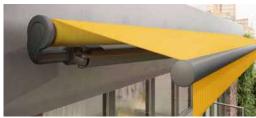

# Great performance.

Beautiful details.











LED Lines in the folding arms



markilux 1710 stretch

Gives an impressive performance on narrow patios, balconies and in recesses: thanks to the two crossover arms even awnings with a narrow width are able to extend considerably further.



Polished chrome fittings



 $\hbox{More cover without a cover cassette}$ 

Optionally available without a cover cassette, the model variant markilux 1700 can be extended up to 400 cm to provide even more shade.



max. 700 × 350 cm (mx 1710)

## Open style awning

max. 700 × 400 cm (mx 1700)

## Arm technology

Bionic tendon

#### Options

LED Lines in the folding arms, polished chrome fittings, coupled awning, stretch

#### **Awning Colours**



Awning Cover Fabrics