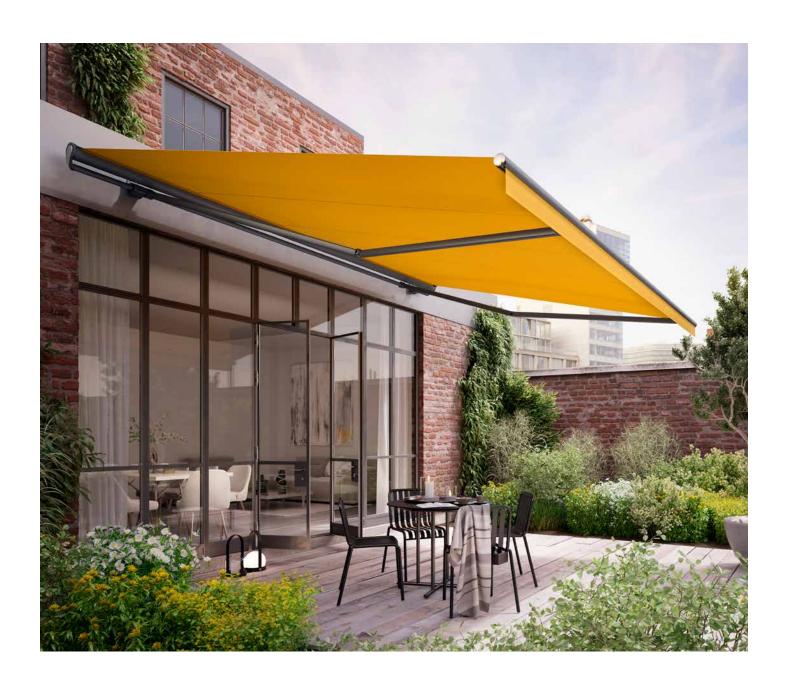

# Great performance.

Beautiful details.

LED Lines in the folding arms

markilux 1710 stretch

Gives an impressive performance on narrow patios, balconies and in recesses: thanks to the two crossover arms even awnings with a narrow width are able to extend considerably further.

max. 700 × 350 cm (mx 1710)

## Open style awning

max. 700 × 400 cm (mx 1700)