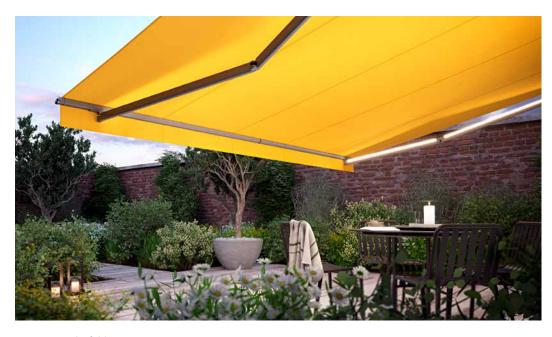

# Great performance.

Beautiful details.

LED Lines in the folding arms

markilux 1710 stretch

Gives an impressive performance on narrow patios, balconies and in recesses: thanks to the two crossover arms even awnings with a narrow width are able to extend considerably further.

#### Options

LED Lines in the folding arms, polished chrome fittings, coupled awning, stretch