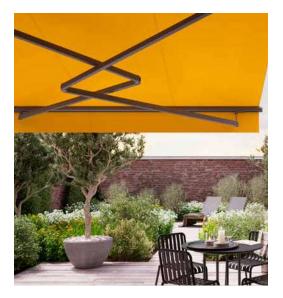

# Great performance.

Beautiful details.

LED Lines in the folding arms

markilux 1710 stretch

Gives an impressive performance on narrow patios, balconies and in recesses: thanks to the two crossover arms even awnings with a narrow width are able to extend considerably further.

max. 700 × 350 cm (mx 1710)